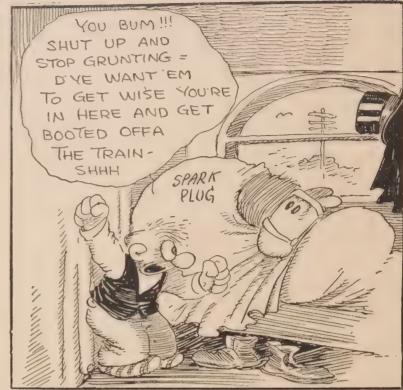

And his feelings for Spark Plug—well, they change from time to time. When Spark Plug wins a race, Barney loves him like a brother. But when Sparky loses, Barney always figures out how much he could get for him at a glue factory.